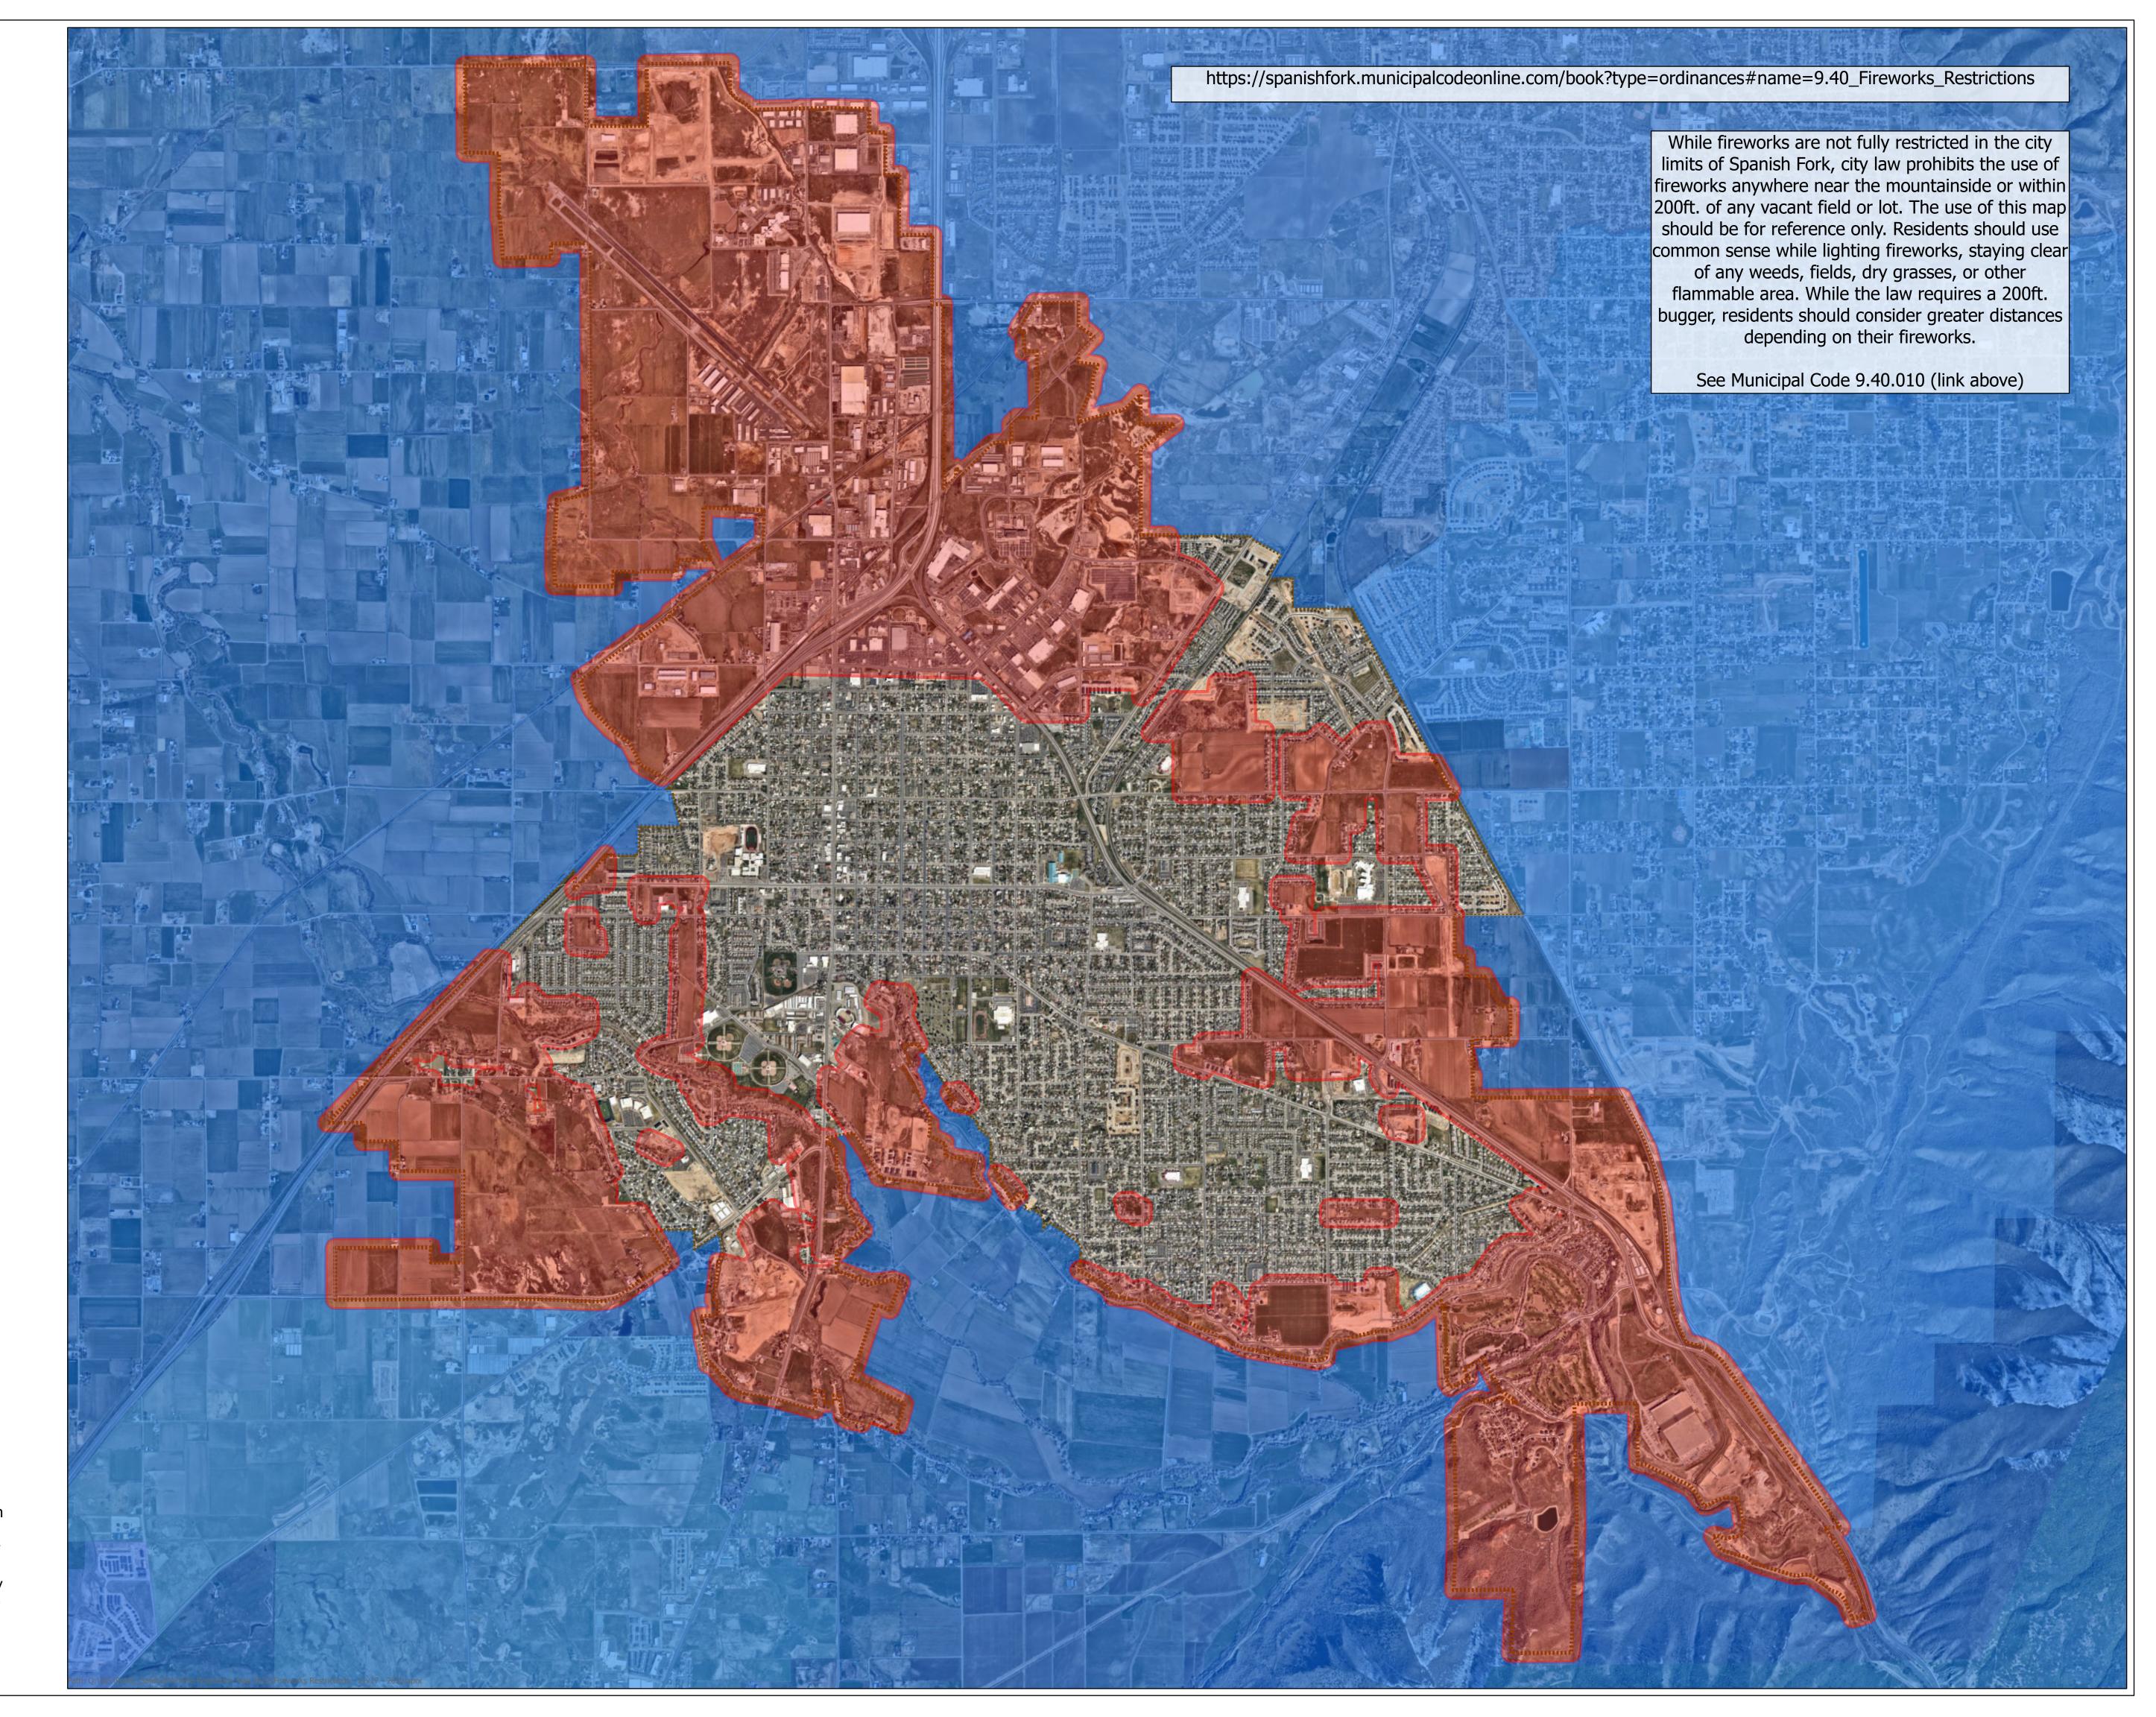

## Fireworks Restrictions 2022

1'' = 1,550 Ft

## Legend

County/Other Restrictions

City Fireworks Restrictions

Pint Date: 5/27/2022

Spanish Fork City GIS
40 South Main St
Spanish Fork, UT 84660
GIS Phone Numbers;
(801) 804-4571 (Administrator)
(801) 804-4570 (Intern)
(801) 804-4572 (Intern)

Disclaimer: Spanish Fork City makes no warranty with respect to the accuracy, completeness, or usefulness of these maps. Spanish Fork City assumes no liability for direct, indirect, special, or consequential damages resulting from the use or misuse of these maps or any of the information contained herein. Portions may be copied for incidental uses, but may not be resold.