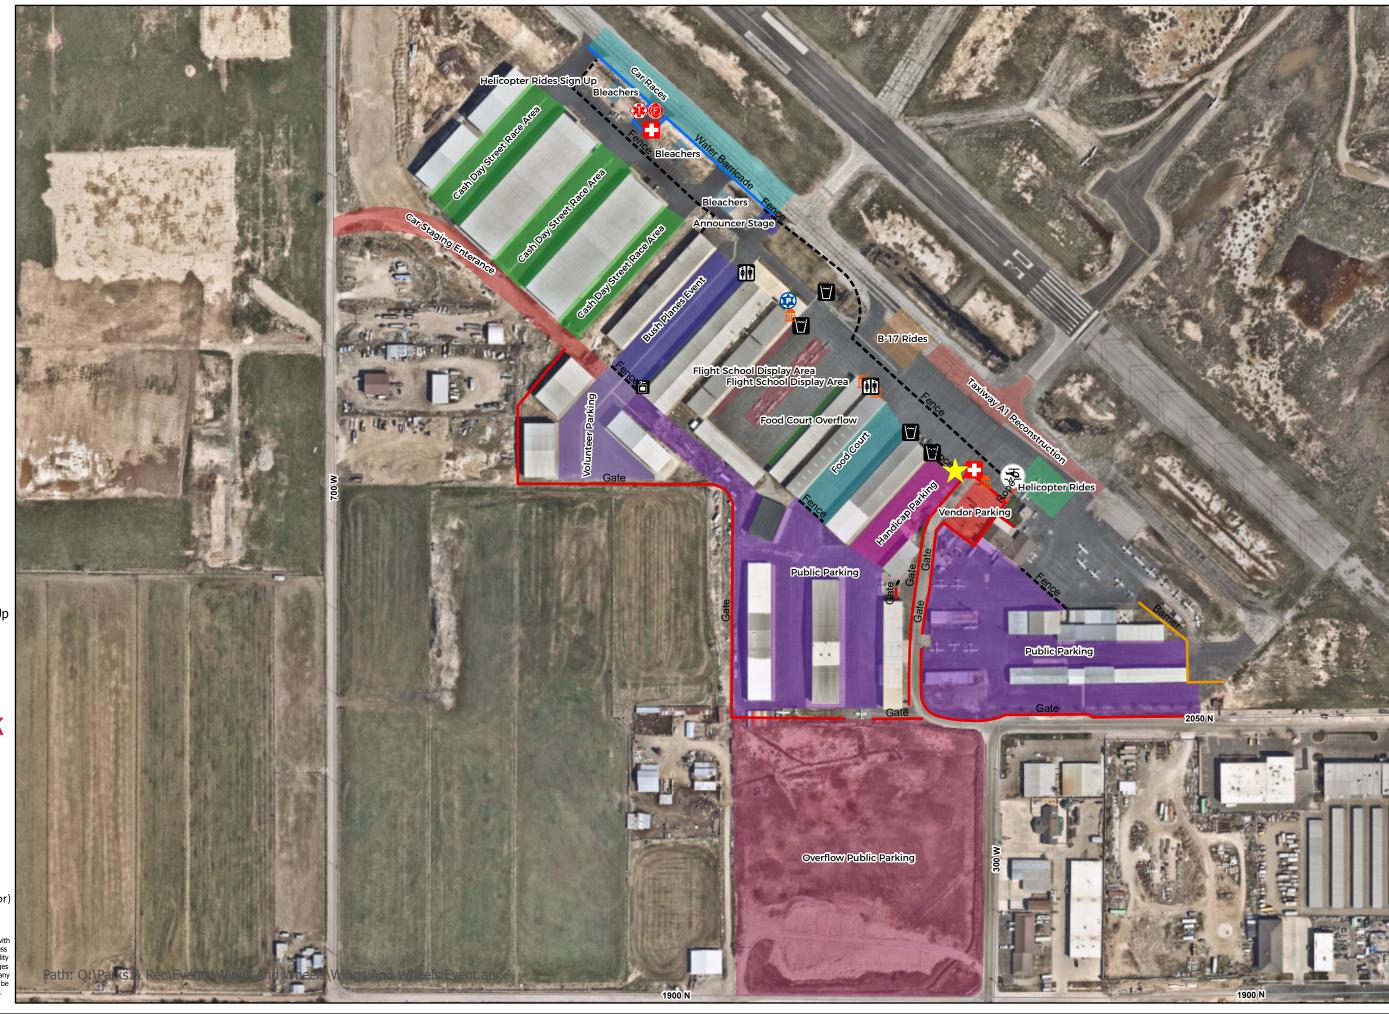

## Wings And Wheels **Event** Day #1

1" = 250 Ft

## Legend

Barrier

--- Fence

Border

**---** Rope

Water Barricade

Drinking Water

Garbage Cans

Lost & Found

First Aid

Portable Toilets

Entrance/Exit

Helicopter Ride Sign Up

Pint Date: 8/31/2023

Spanish Fork City GIS 40 South Main St Spanish Fork, UT 84660 GIS Phone Numbers; (801) 804-4571 (Administrator) (801) 804-4570 (Intern)

(801) 804-4572 (Intern) Disclaimer: Spanish Fork City makes no warranty with respect to the accuracy, completeness, or usefulness of these maps. Spanish Fork City assumes no liability for direct, indirect, special, or consequential damages resulting from the use or misuse of these maps or any of the information contained herein. Portions may be copied for incidental uses, but may not be resold.